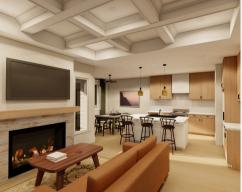

### **FEATURES:**

- 1,461 sqft
- 2 beds & 2 baths
- Spacious Kitchen complete with island and a large pantry
- Coffered ceiling in Living Room
- Covered outdoor deck
- · Main floor office/den
- Electric fireplace with brick surround

- Designer lighting package
- Black plumbing fixtures
- 9'-0" Basement and 9'-0" Main Floor
- · Park backing with North-East backyard
- Appliances included: fridge, stove, dishwasher, built-in microwave, built-in range hood, washer and dryer, and A.C.