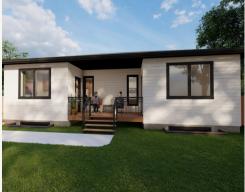

### THE SANDSTONE

55' X 38' 1461 SQFT 2 BEDROOMS, 2 BATHROOM

\*MAY BE SHOWN WITH OPTIONAL FEATURES INCLUDING BUT NOT LIMITED TO MATERIAL, COLOURS. AND OVERALL DIMENSIONS SHOWN,

# BUNGALOW The Sandstone