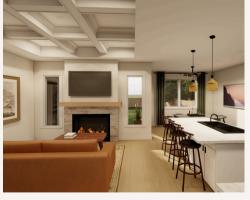

### **FEATURES:**

- 1,461 sqft
- 2 beds & 2 baths
- Spacious Kitchen complete with island and a large pantry
- Coffered ceiling in Living Room
- Covered outdoor deck
- · Main floor office/den
- Electric fireplace with brick surround

- Designer lighting package
- Black plumbing fixtures
- 9'-0" Basement and 9'-0" Main Floor
- · Park backing with North-East backyard
- Appliances included: fridge, stove, dishwasher, built-in microwave, built-in range hood, washer and dryer, and A.C.