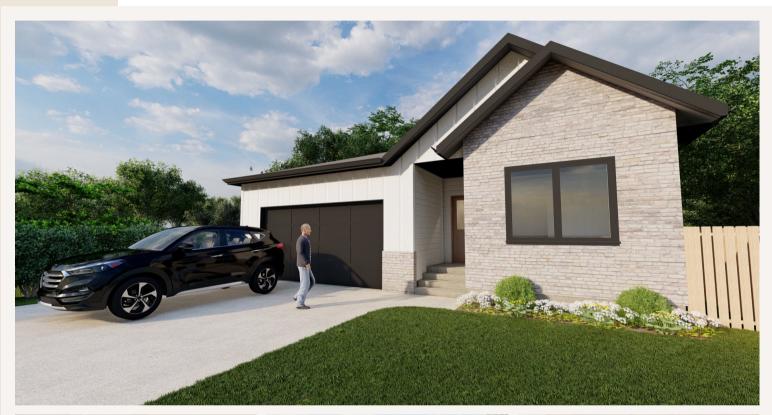

### THE SANDSTONE

55' X 38' 1461 SQFT 2 BEDROOMS, 2 BATHROOM

\*MAY BE SHOWN WITH OPTIONAL FEATURES INCLUDING BUT NOT LIMITED TO MATERIAL, COLOURS. AND OVERALL DIMENSIONS SHOWN,

# BUNGALOW The Sandstone