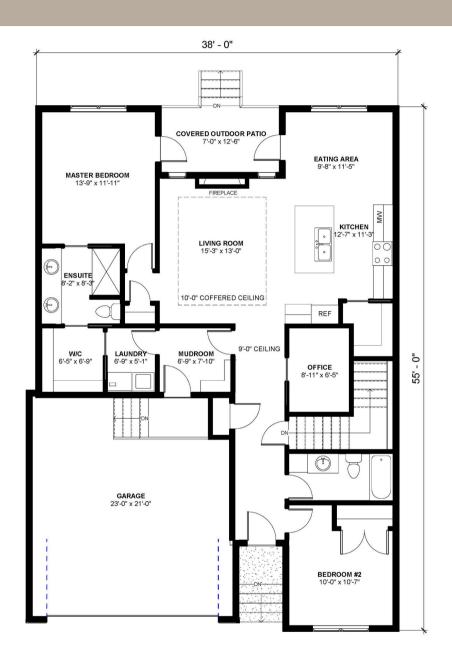

### THE SANDSTONE

55' X 38' 1461 SQFT 2 BEDROOMS, 2 BATHROOM

\*MAY BE SHOWN WITH OPTIONAL FEATURES INCLUDING BUT NOT LIMITED TO MATERIAL, COLOURS. AND OVERALL DIMENSIONS SHOWN,

# BUNGALOW The Sandstone

### **FEATURES:**

- 1,461 sqft
- 2 beds & 2 baths
- Spacious Kitchen complete with island and a large pantry
- Coffered ceiling in Living Room
- Covered outdoor deck
- · Main floor office/den
- Electric fireplace with brick surround

- Designer lighting package
- Black plumbing fixtures
- 9'-0" Basement and 9'-0" Main Floor
- · Park backing with North-East backyard
- Appliances included: fridge, stove, dishwasher, built-in microwave, built-in range hood, washer and dryer, and A.C.